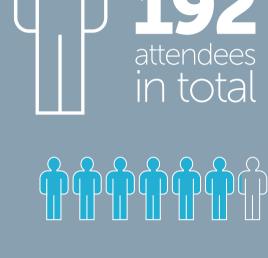

and UHNWIs

21%

Sponsor Delegates (23 companies)

19%

Delegates

## 33 UHNWIs 48 Single Family Offices

17%

It was, as always with your gatherings, a great success, and I very much enjoyed meeting a spectrum of interesting people, both old and new acquaintances; two very full days and nights. Thank you also for the