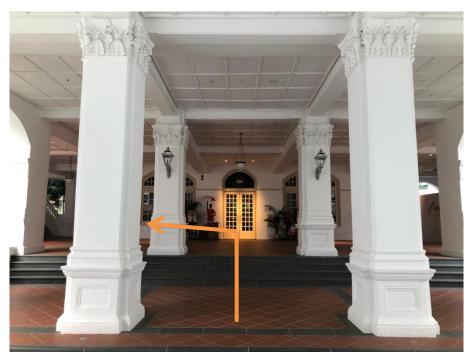

#### Directions to Casuarina Suite or Palm Ballroom

The recommended access to the Palm Ballroom & Casuarina Suite is via the **Seah Street Entrance**. Upon arrival, guests may proceed to level 3 via our Grand Marble Staircase or Lift Landing on the right (please refer to following page)