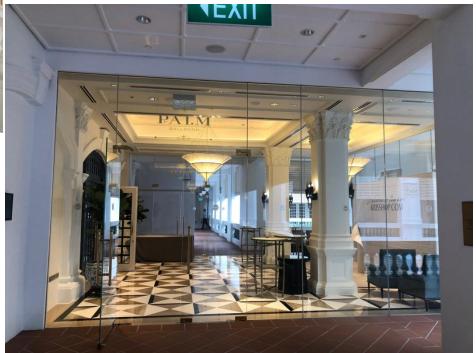

#### Directions to Palm Ballroom from North Bridge Road Entrance

They will pass by our Yi Restaurant to the Palm Ballroom. The Palm Ballroom will be to the right. (directions as shown in Red)