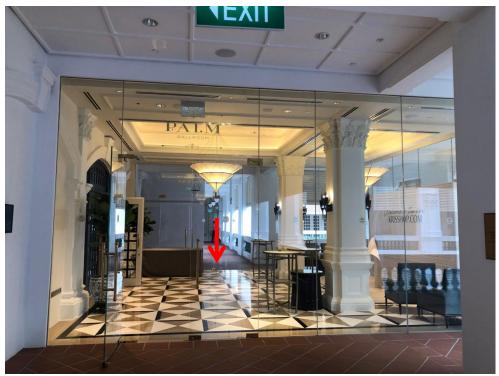

## Directions to Palm Ballroom from North Bridge Road Entrance

If guests arrive through the North Bridge Road Entrance, they may head up to Level 3 from our Grand Marble Staircase / Escalator (directions as shown in Red)