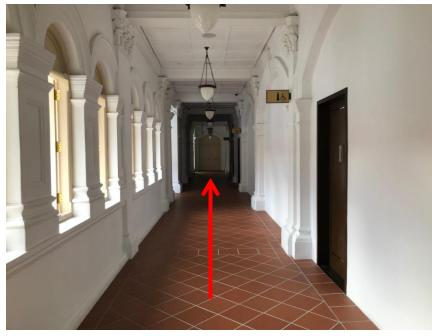

#### Directions to Palm Ballroom from North Bridge Road Entrance

They will pass by our Yi Restaurant to the Palm Ballroom. The Palm Ballroom will be to the right. (directions as shown in Red)