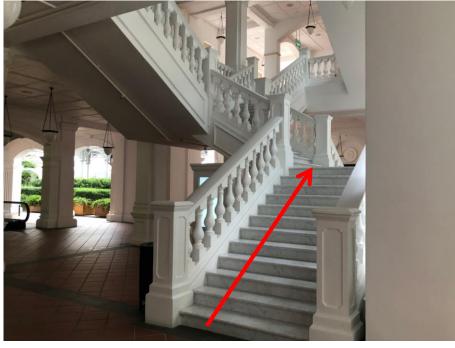

## Directions to Palm Ballroom from North Bridge Road Entrance

If guests arrive through the North Bridge Road Entrance, they may head up to Level 3 from our Grand Marble Staircase / Escalator (directions as shown in Red)