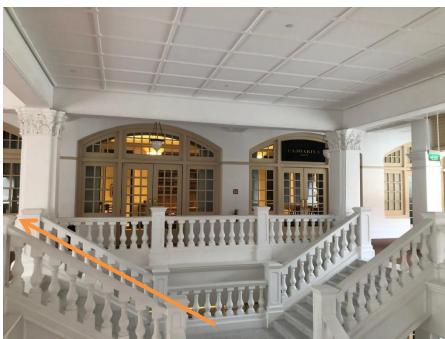

## Directions to Palm Ballroom from North Bridge Road Entrance

If guests arrive through the North Bridge Road Entrance, they may head up to Level 3 from our Grand Marble Staircase / Escalator (directions as shown in Red)