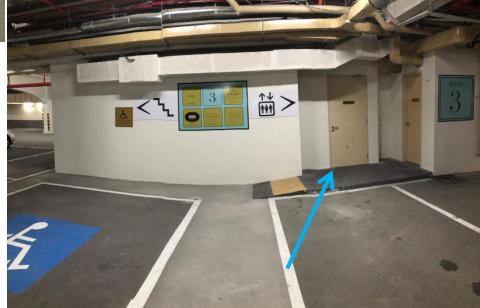

# Directions to Palm Ballroom or Casuarina Suite from the Seah Street Carpark (Level B1)

If guests are driving, they may pinpoint the location based on 31 Seah Street & the Carpark entrance will be to the left.

Please head up to Level 3 from the Zone 3 lift landing (directions as shown in Blue)