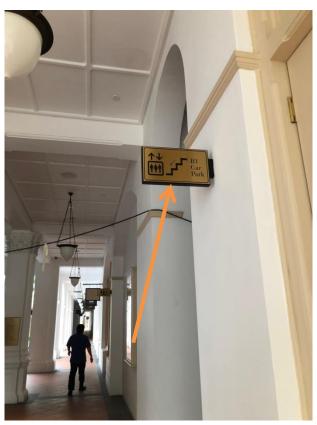

# Directions to Palm Ballroom or Casuarina Suite from the Seah Street Carpark (Level B1)

If guests are driving, they may pinpoint the location based on 31 Seah Street & the Carpark entrance will be to the left.

Please head up to Level 3 from the Zone 3 lift landing (directions as shown in Blue)