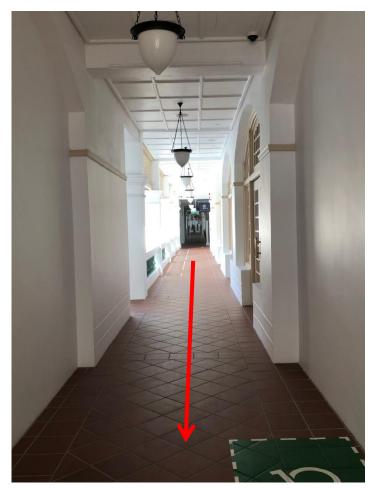

#### Directions to Palm Ballroom from North Bridge Road Entrance

Once guests reach Level 3 from the Grand Marble Staircase / Escalator, They will need to walk around the Jubilee Ballroom Foyer Area to the Palm Ballroom (directions as shown in Red)

#### Directions to Palm Ballroom from North Bridge Road Entrance

They will pass by our Yi Restaurant to the Palm Ballroom. The Palm Ballroom will be to the right. (directions as shown in Red)