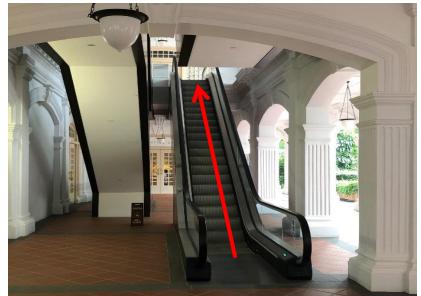

## Directions to Palm Ballroom from North Bridge Road Entrance

If guests arrive through the North Bridge Road Entrance, they may head up to Level 3 from our Grand Marble Staircase / Escalator (directions as shown in Red)