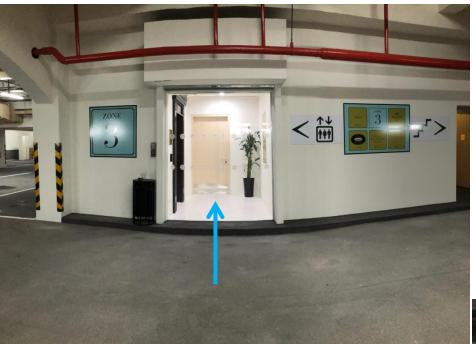

# Directions to Palm Ballroom or Casuarina Suite from the Seah Street Carpark (Level B1)

If guests are driving, they may pinpoint the location based on 31 Seah Street & the Carpark entrance will be to the left.

Please head up to Level 3 from the Zone 3 lift landing (directions as shown in Blue)