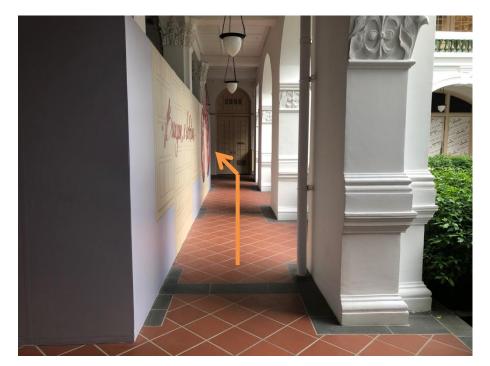

#### Directions to Palm Ballroom from North Bridge Road Entrance

Once guests reach Level 3 from the Grand Marble Staircase / Escalator, They will need to walk around the Jubilee Ballroom Foyer Area to the Palm Ballroom (directions as shown in Red)

#### Directions to Palm Ballroom from North Bridge Road Entrance

They will pass by our Yi Restaurant to the Palm Ballroom. The Palm Ballroom will be to the right. (directions as shown in Red)