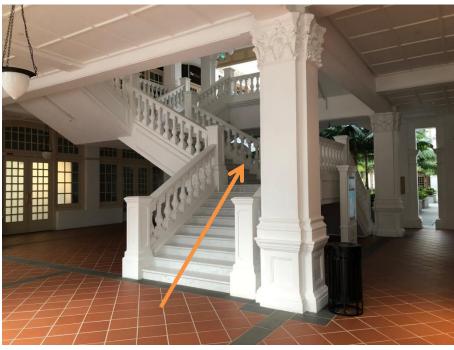

## Directions to Palm Ballroom from North Bridge Road Entrance

If guests arrive through the North Bridge Road Entrance, they may head up to Level 3 from our Grand Marble Staircase / Escalator (directions as shown in Red)