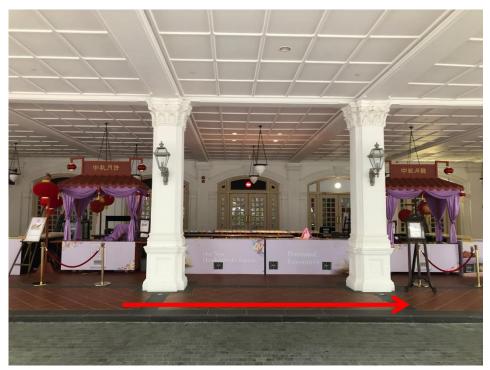

#### Directions to Palm Ballroom from North Bridge Road Entrance

Once guests reach Level 3 from the Grand Marble Staircase / Escalator, They will need to walk around the Jubilee Ballroom Foyer Area to the Palm Ballroom (directions as shown in Red)