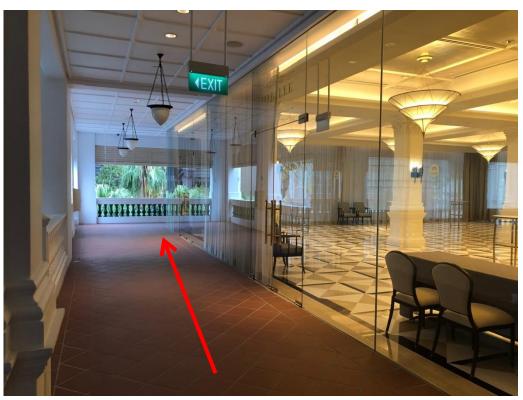

#### Directions to Palm Ballroom from North Bridge Road Entrance

Once guests reach Level 3 from the Grand Marble Staircase / Escalator, They will need to walk around the Jubilee Ballroom Foyer Area to the Palm Ballroom (directions as shown in Red)